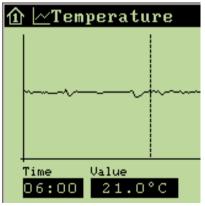

#### Climate computer 135Pro/235Pro

- PID- climate computer i.e. the temperature can be adjusted easily and exactly to the desired temperature level
- A USB-stick enable the farmer to store a backup copy of the settings of his climate computer
- Large display which graphically displays any relevant curve progression
- MultiStep Control of exhaust air units → minimum current consumption
- Different user levels, which are protected by passwords (non-authorized persons are therefore not able to change the computer settings
- Hardware is designed as a modular system, i.e. whenever new house functions are needed, the 235Pro can be expanded

- Regulation according to outdoor temperature
- In-between function (soaking/washing/drying)
- ComfortControl
- Frost protection of empty house
- Night temperature reduction
- Access codes
- Heat control of several heat sources
- Comprehensive alarm functions
- Humidity control with/without heat
- Operation and alarm log
- Developed curve control (temperature, heat, humidity, floor heating, minimum and maximum ventilation)
- Prepared for pc connection BIG DUTCHMAN GROUP