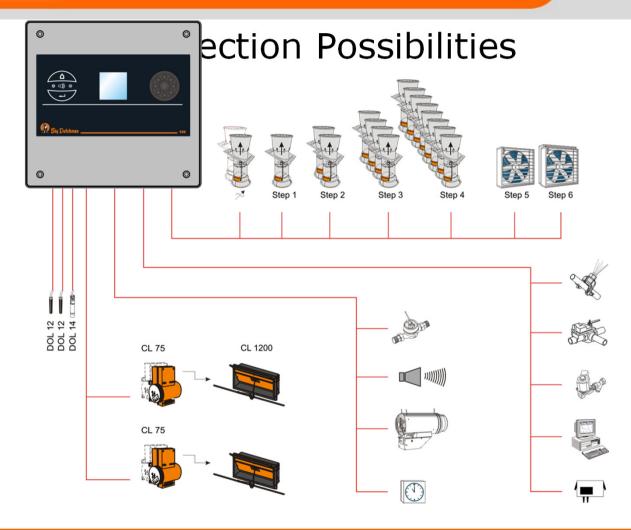

#### Climate computer 135Pro/235Pro

- 135Pro S1 and S2 MS 0
- 135Pro L1 and L2 MS 1
- 235Pro L1 and L2 MS 4
- 235Pro XL (one house) MS 8

- PID- and P-regulations Details technique
- Control of cooling and humidification
- MultiStep® fan control
- Control of floor heating and under-floor exhaustion
- DiffControl fan control
- Control of sprinkling
- Control according to the "real air" principle
- Separate control of two winch motors
- Catch function
- Cycle time control of ventilation
- Free-range function
- Winter compensation of negative pressure