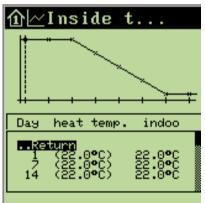

#### Climate computer 135Pro/235Pro

- PID- climate computer i.e. the temperature can be adjusted easily and exactly to the desired temperature level
- A USB-stick enable the farmer to store a backup copy of the settings of his climate computer
- Large display which graphically displays any relevant curve progression
- MultiStep Control of exhaust air units → minimum current consumption
- Different user levels, which are protected by passwords (non-authorized persons are therefore not able to change the computer settings
- Hardware is designed as a modular system, i.e. whenever new house functions are needed, the 235Pro can be expanded

- Regulation according to outdoor temperature
- In-between function (soaking/washing/drying)
- ComfortControl
- Frost protection of empty house
- Night temperature reduction
- Access codes
- Heat control of several heat sources
- Comprehensive alarm functions
- Humidity control with/without heat
- Operation and alarm log
- Developed curve control (temperature, heat, humidity, floor heating, minimum and maximum ventilation)
- Prepared for pc connection BIG DUTCHMAN GROUP