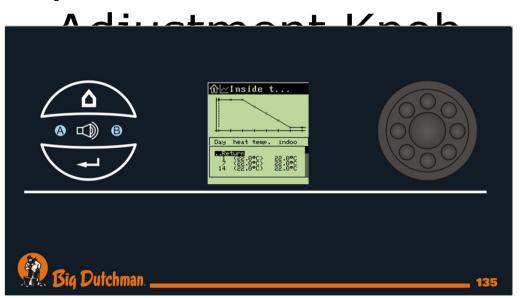

### Simple to operate

- Logical build menu
- Daily functions in top of the menu

#### Climate computer 135Pro/235Pro

- PID- climate computer i.e. the temperature can be adjusted easily and exactly to the desired temperature level
- A USB-stick enable the farmer to store a backup copy of the settings of his climate computer
- Large display which graphically displays any relevant curve progression
- MultiStep Control of exhaust air units → minimum current consumption
- Different user levels, which are protected by passwords (non-authorized persons are therefore not able to change the computer settings
- Hardware is designed as a modular system, i.e. whenever new house functions are needed, the 235Pro can be expanded