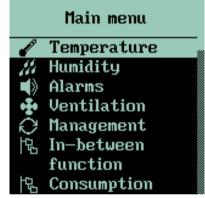

### Simple to operate

- Logical build menu
- Daily functions in top of the menu

#### Climate computer 135Pro/235Pro

- PID- climate computer i.e. the temperature can be adjusted easily and exactly to the desired temperature level
- A USB-stick enable the farmer to store a backup copy of the settings of his climate computer
- Large display which graphically displays any relevant curve progression
- MultiStep Control of exhaust air units → minimum current consumption
- Different user levels, which are protected by passwords (non-authorized persons are therefore not able to change the computer settings
- Hardware is designed as a modular system, i.e. whenever new house functions are needed, the 235Pro can be expanded

#### Climate computer 135Pro/235Pro

- 135Pro S1 and S2 MS 0
- 135Pro L1 and L2 MS 1
- 235Pro L1 and L2 MS 4
- 235Pro XL (one house) MS 8

- PID- and P-regulations Details technique
- Control of cooling and humidification
- MultiStep® fan control
- Control of floor heating and under-floor exhaustion
- DiffControl fan control
- Control of sprinkling
- Control according to the "real air" principle
- Separate control of two winch motors
- Catch function
- Cycle time control of ventilation
- Free-range function
- Winter compensation of negative pressure

- Regulation according to outdoor temperature
- In-between function (soaking/washing/drying)
- ComfortControl
- Frost protection of empty house
- Night temperature reduction
- Access codes
- Heat control of several heat sources
- Comprehensive alarm functions
- Humidity control with/without heat
- Operation and alarm log
- Developed curve control (temperature, heat, humidity, floor heating, minimum and maximum ventilation)
- Prepared for pc connection BIG DUTCHMAN GROUP