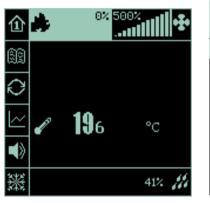

#### Climate computer 135Pro/235Pro

- PID- climate computer i.e. the temperature can be adjusted easily and exactly to the desired temperature level
- A USB-stick enable the farmer to store a backup copy of the settings of his climate computer
- Large display which graphically displays any relevant curve progression
- MultiStep Control of exhaust air units → minimum current consumption
- Different user levels, which are protected by passwords (non-authorized persons are therefore not able to change the computer settings
- Hardware is designed as a modular system, i.e. whenever new house functions are needed, the 235Pro can be expanded